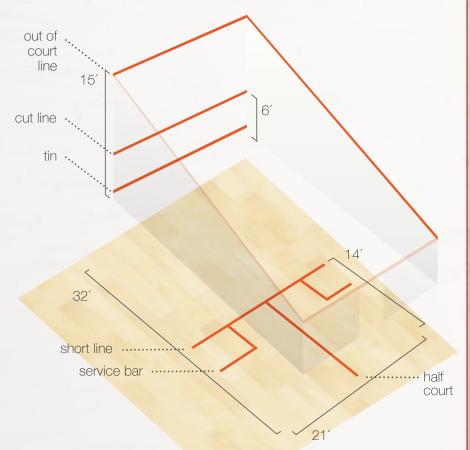

Life Time squashes the competition. If you want to reach a dedicated Squash audience, Life Time is the place.

The court is measured to the exact specs of the international court. Play commences when service is given at the service line 6 feet above the floor with a 19-inch high "tin" acting as a net, which gets its name from the distinctive sound it makes when hit by the ball.